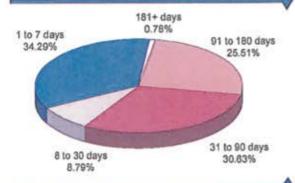

n many ways The PEB Trust is similar to TexSTAR: group buying power reduces costs and fees; FirstSouthwest's FSW Advisory Services is the program administrator, providers have Texas offices; and it is governed by its members, a Board of Trustees with public entity representatives. The PEB Trust has: an IRS private letter ruling; ability to invest in most asset classes; investment consultants and advisors who manage over \$3 trillion of tax exempt assets worldwide; a design that is simple to join and flexible enough to grow with employers' needs.

For more information, contact: Brian Whitworth, (214) 953-4217, brian.whitworth@firstsw.com; or Caroline Austin, (214) 953-4277, caroline.austin@firstsw.com.

# Information at a Glance

### Portfolio by Type of Investment As of November 30, 2009



Distribution of Participants by Type As of November 30, 2009



### Portfolio by Maturity As of November 30, 2009



# Historical Program Innformation

| Month  | Average<br>Rate | Book<br>Value       | Market<br>Value     | Net<br>Asset Value | WAM (1)* | WAM (2)* | Number of<br>Participants |
|--------|-----------------|---------------------|---------------------|--------------------|----------|----------|---------------------------|
| Nov 09 | 0.1986%         | \$ 5,098,729,406.85 | \$ 5,100,566,153.33 | 1.000360           | 53       | 73       | 699                       |
| Oct 09 | 0.2095%         | 5,268,497,948.76    | 5,270,536,424.50    | 1.000384           | 49       | 71       | 696                       |
| Sep 09 | 0.2629%         | 5,340,224,912.87    | 5,342,464,587.80