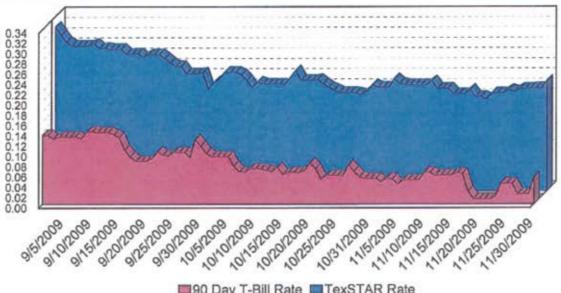

ements                | 1,359,459,000.00    | 1,359,459,000.00    |  |
| Government Securities                | 3,738,235,145.52    | 3,740,071,892.00    |  |
| Total                                | \$ 5,098,729,406.85 | \$ 5,100,566,153.33 |  |

Market value of collateral supporting the Repurchase Agreements is at least 102% of the Book Value. The portfolio is managed by J.P. Morgan Chase & Co. and the assets are safekept in a separate custodial account at the Federal Reserve Bank in the name of TexSTAR. The only source of payment to the Participants are the assets of TexSTAR. There is no secondary source of payment for the pool such as insurance or guarantee. Should you require a copy of the portfolio, please contact TexSTAR Participant Services.

# TexSTAR versus 90-Day Treasury Bill



■90 Day T-Bill Rate ■TexSTAR Rate

This material is for information purposes only. This information does not represent an offer to buy or sell a security. The above rata information is obtained from sources that are believed to be reliable; however, its accuracy or completeness November be subject to change. The TexSTAR management fee may be waived in full or in part at the discretion of the TexSTAR co-administrators and the TexSTAR rate for the period shown reflects waiver of fees. This table represents investment performance-helium to the customer, net of fees, and is not an indication of future performance. An investment in the security is not insured or guaranteed by the Federal Deposit Insurance Corporation or any other government agency. Although the issuer seeks to preserve the va